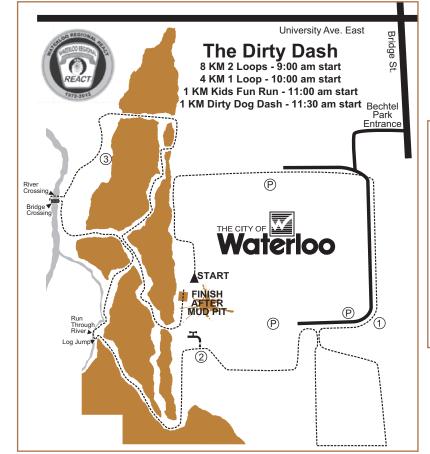

### **COURSES - THE DIRTY DETAILS**

### **COURSE DIRTY DETAILS**

- Each KM will be clearly marked.
- · Waterloo Regional REACT, First Aid and clearly identified volunteers will assist you every muddy step of the way.
- The finish line for all races is at the end of the mud pit. 8 KM participants do not go through the mud pit at the end of the first 4 KM loop.

### Directions to The Dirty Dash at Bechtel Park:

From Hwy 401 take exit 278 (from Toronto) or exit 278B (from London) to Hwy 8 West Kitchener.

Exit at Hwy 85 Waterloo.

Exit at University Ave. East (first University Ave. exit).

Turn right at Bridge Street.

Turn right at Bechtel Park entrance.

**PHOTOS** 

Check out our website at www.RunWaterloo.com for thousands of race photos - all free to download.

**SPONSORS** 

The Sponsors recognized on this entry form have generously contributed financial support, products and/or services to The Dirty Dash and we encourage your ongoing support of these generous companies and organizations.