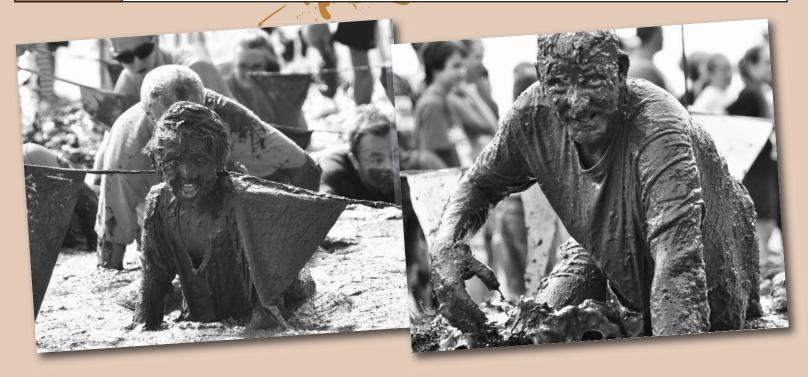

### **FUN IN THE MUD**

It's just like any other trail race through the trails of Bechtel Park. Not! At the end of the race is a 70 foot mud pit! It's not a course to set a 4 KM or 8 KM personal best, but it will be your most fun trail race of the year!

Slippery mud hills, hay bale jumps, log jump, river crossings, and a 70 foot mud pit!