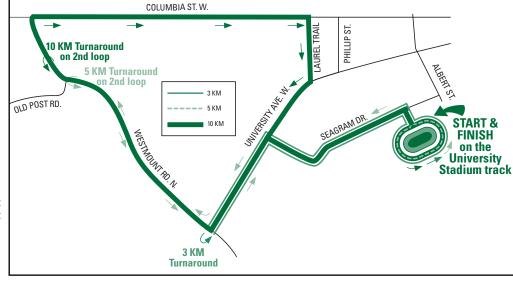

#### **COURSES - Subject to change - please check website for updates**

#### **COURSE DETAILS**

Courses are certified distances.

Courses are subject to change pending approval.

Courses are marshalled, however, runners should familiarize themselves with the route.

Each KM is marked.

Times will be called at the Mile mark, and the 5 KM mark of the 10KM.

Water Stations: 3 KM Course 1 Station 5 KM Course 2 Stations 10 KM Course 5 Stations

#### **Course Descriptions**

10 KM-

Starting on the track, run through the parking lot, turn left on Seagram Dr., turn left on University Ave. W., turn right on Westmount Rd. N., turn right on Columbia St. W., turn right on Laurel Trail, turn right on University Ave. W., turn right on Westmount Rd. N., turn around past Old Post Rd., follow Westmount Rd. N., turn left on University Ave. W., turn right on Seagram Dr., and finish on the track in the

Stadium. Note: Westmount Rd. N. will be coned, and you must stay to the right of the cones.

#### 5 KM:

Starting on the track, run through the parking lot, turn left on Seagram Dr., turn left on University Ave. W., turn right on Westmount Rd. N., turn around at approximately Old Post Rd., follow Westmount Rd. N., turn left on University Ave. W., turn right on Seagram Dr., and finish on the track on the Stadium. Note: Westmount Rd. N. will be coned, and you must stay to the right of the cones.

Starting the track, run through the parking lot, turn left on Seagram Dr., turn left on University Ave. W., turn around at Westmount Rd. N., follow University Ave. W., turn right on Seagram Dr., and finish on the track in the Stadium.