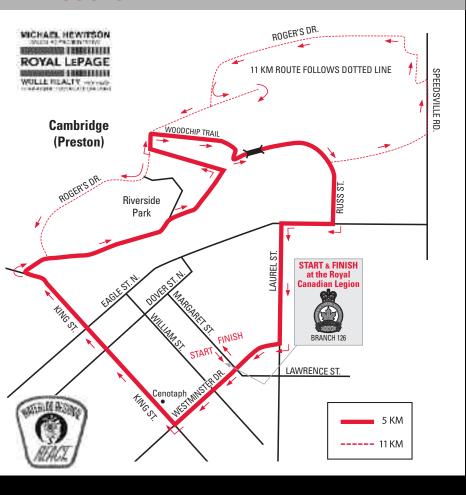

## THE COURSE

The 11 KM & 5 KM events are timed races, and the 2.5 KM event is not a timed race.

The 11 KM & 5 KM courses are certified distances.

There will be water stations on the course.

Each KM will be marked.

## **Course Descriptions**

#### 11 KM & 5 KM:

Starting at The Royal Canadian Legion, on Margaret St. Run along Westminster Dr. to King St. Turn right on King St. Run past the cenotaph. Turn right into Riverside Park. Run through beautiful Riverside Park, along a boardwalk and over the Speed River exiting onto Russ St. Turn right onto Eagle St. N. Turn left onto Laurel St. Turn right onto Westminster Dr. Turn right onto Margaret St. to the finish line at the Royal Canadian Legion.

#### 2.5 KM:

Starting at The Royal Canadian Legion, on Margaret St. Run along Westminster Dr. to King St. Turn right on King St. Run past the cenotaph. Turn right onto Dover St. N. Turn right onto Margaret St. to turnaround point. Run back to Dover St. N. Turn left onto Dover St. N. Turn left onto William St. Turn left onto Westminster Dr. Turn left onto Margaret St. to the finish line at the Royal Canadian Legion.