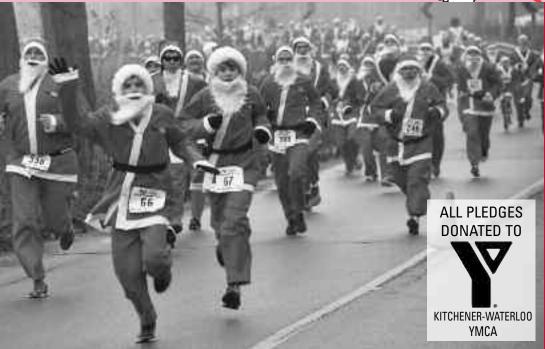

Musical Entertainment

FOR "jolly" RUNNERS, JOGGERS, WALKERS & FAMILIES OF ALL AGES & ABILITIES

Suit Up! You will have a Jolly good time. All participants will receive a full Santa

Suit which consists of a jacket, pants, hat, beard and belt, and the entire Santa Suit must be worn during the event. In the spirit of the event, any participant not

wearing the full Santa Suit will be removed from further participation without

Please remember to keep your Santa Suit for the following years, to receive an entry fee discount.