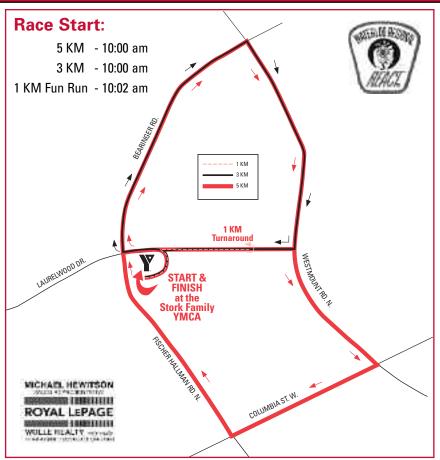

#### RACE START

10:00 a.m. Starting and finishing at the Stork Family YMCA.

#### THE COURSE

The 5 KM & 3 KM events are timed races, and the 1 KM event is not a timed race.

The 5 KM & 3 KM courses are certified distances.

There will be water stations on the course.

Each KM will be marked.

#### **5 KM Course Description**

Starting at the Stork Family YMCA, turn right onto Bearinger Rd. Turn right onto Westmount Rd. N. Turn right onto Columbia St. W. Turn right onto Fischer-Hallman Rd. N. and finish at the Stork Family YMCA.

#### **3 KM Course Description**

Starting at the Stork Family YMCA, turn right onto Bearinger Rd. Turn right onto Westmount Rd. N. Turn right onto Laurelwood Dr. Turn left into Stork Family YMCA.

#### **1 KM Course Description**

Starting at the Stork Family YMCA, turn right onto Laurelwood Dr. Turn around on Laurelwood Dr. Turn left into Stork Family YMCA.