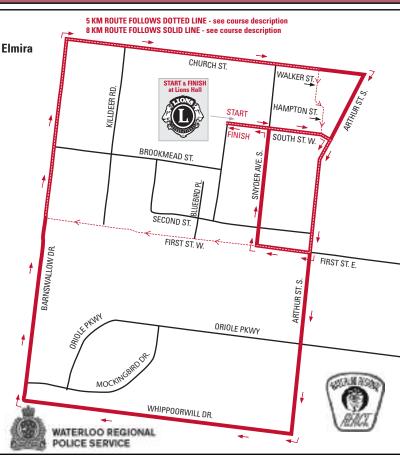

## **COURSES**

## **COURSE DETAILS**

The 5 KM & 8 KM events are timed races, and the 2.5 KM events are not timed races.

The 5 KM & 8 KM courses are certified distances.

There will be water stations on the course.

Each KM will be marked.

Times will be called at the Mile mark and also the 5 KM mark of the 8 KM race

Courses are subject to change pending approvals and course certifications. **Course Descriptions** 

#### 2.5 KM

Starting at Lions Hall, run straight on South St. W. Turn right onto Arthur St. S. Turn right onto First St. W. Turn right onto Bluebird Pl. Turn right onto Second St. Turn left onto Snyder Ave. S. to the finish line at Lions Hall.

#### 5 KM:

Starting at Lions Hall, run straight on South St. W. Turn right onto Arthur St. S. Turn right onto First St. W. Turn right onto Barnswallow Dr. Turn right onto Church St. E. Turn right onto Walker St. Turn left onto Hampton St. Turn right onto South St. W. to the finish line at Lions Hall.

#### 8 KM:

Starting at Lions Hall, run straight on South St. W. Turn right onto Arthur St. S. Turn right onto Whippoorwill Dr. Turn right onto Barnswallow Dr. Turn right onto Church St. E. Turn right onto Arthur St. S. Turn right onto Park Ave. W. Turn left onto Hampton St. Turn right onto First St. W. Turn right onto Snyder Ave. S. Turn left onto South St. W. to the finish line at Lions Hall.

#### **Time Limit**

The time limit to complete the course is calculated at 10 minutes per kilometer. Starting at the half way mark, if a participant does not reach a km mark by this calculated time, the participant will be asked to move to the sidewalk and finish the race as a pedestrian, unassisted by race support. Participants are asked to familiarize themselves with the course route if this situation might be a possibility to them. We wish to minimize traffic disruption caused by our event, and value the support of Police services regarding participant safety, and trust you understand our position.